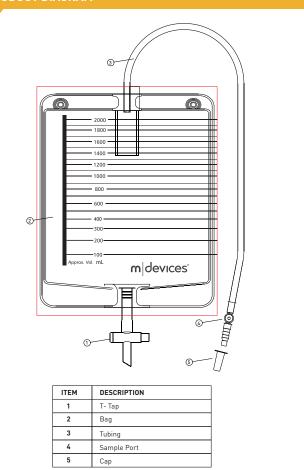

# **Urine Bag**

# **DESCRIPTION**

Our midevices 2000mL Urine Bag is used to collect and contain urine via an indwelling catheter or leg bag. Features include a non-return valve to prevent backflow, a sampling port for easy retrieval of urine samples and 120cm tubing for freedom of movement.

# **FEATURES & BENEFITS**

- Durable material
- Clear volume graduation
   With non-return valve
- Needleless sampling port
- 120cm tubing

# **PRODUCT DATA**

- Tube length: 120cmTube ID: 6.5mmTube OD: 9mm

- 2000mL Bag Material: PVC, PP, PE
- Not Made with Natural
- Rubber Latex
- DEHP YES = Product contains Phthalates such as the PVC Plasticizer Di-(2-ethylhexyl)phthalate (DEHP).
- Shelf life: 5 years
  ARTG Number: 267875
- Sterile E0